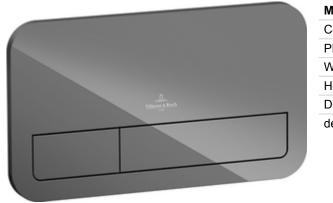

## 1. POSITION

| Model               | 922400                                                                                                                                                                                                                                                               |  |
|---------------------|----------------------------------------------------------------------------------------------------------------------------------------------------------------------------------------------------------------------------------------------------------------------|--|
| Collection          | ViConnect                                                                                                                                                                                                                                                            |  |
| PROJECTS            | PLUS                                                                                                                                                                                                                                                                 |  |
| Width               | 269 mm                                                                                                                                                                                                                                                               |  |
| Height              | 161 mm                                                                                                                                                                                                                                                               |  |
| Depth               | 13 mm                                                                                                                                                                                                                                                                |  |
| description         | M200<br>Glass<br>flush plate frame, support frame<br>and fastening bolts<br>individual packaging materials<br>surface made of high-quality safety<br>glass<br>front operated<br>water-saving dual flush plate                                                        |  |
| material            | Glass                                                                                                                                                                                                                                                                |  |
| Specification texts | ViConnect; WC flush plate; M200;<br>Glass; Size: 269 x 161 x 13 mm;<br>flush plate frame, support frame<br>and fastening bolts; individual<br>packaging materials; surface made<br>of high-quality safety glass; front<br>operated; water-saving dual flush<br>plate |  |

| COLOURS            |          |               |
|--------------------|----------|---------------|
| Glass Glossy Grey  | 922400RA | 4051202379452 |
| Glass Glossy Black | 922400RB | 4051202379469 |
| Glass Glossy White | 922400RE | 4051202379476 |