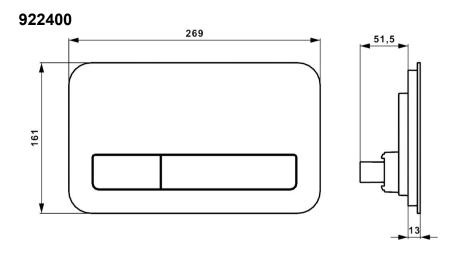

## TECHNICAL DRAWINGS

## 1. POSITION

| Model               | 922400                                                                                                                                                                                                                                                               |  |
|---------------------|----------------------------------------------------------------------------------------------------------------------------------------------------------------------------------------------------------------------------------------------------------------------|--|
| Collection          | ViConnect                                                                                                                                                                                                                                                            |  |
| PROJECTS            | PLUS                                                                                                                                                                                                                                                                 |  |
| Width               | 269 mm                                                                                                                                                                                                                                                               |  |
| Height              | 161 mm                                                                                                                                                                                                                                                               |  |
| Depth               | 13 mm                                                                                                                                                                                                                                                                |  |
| description         | M200<br>Glass<br>flush plate frame, support frame<br>and fastening bolts<br>individual packaging materials<br>surface made of high-quality safety<br>glass<br>front operated<br>water-saving dual flush plate                                                        |  |
| material            | Glass                                                                                                                                                                                                                                                                |  |
| Specification texts | ViConnect; WC flush plate; M200;<br>Glass; Size: 269 x 161 x 13 mm;<br>flush plate frame, support frame<br>and fastening bolts; individual<br>packaging materials; surface made<br>of high-quality safety glass; front<br>operated; water-saving dual flush<br>plate |  |